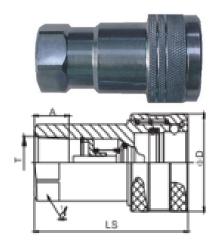

#### **Accessories**

 Dust caps and plugs in colours black, blue, red, green & yellow

| Part #  | LS | D    | 3  | Α  | T    |
|---------|----|------|----|----|------|
| NVF-12G | 83 | 47.5 | 35 | 18 | G3/4 |