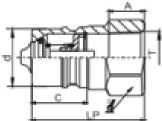

## For other sizes in the NV range use our PK series

| Part #  | LP | d    | С  | 0  | Α  | T    |
|---------|----|------|----|----|----|------|
| NVM-12G | 51 | 26.9 | 28 | 35 | 18 | G3/4 |